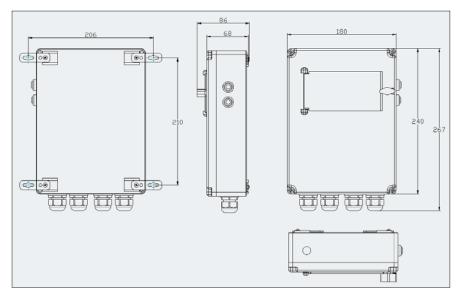

ler is a microcontroller, designed, developed and manufactured for the DAB ICON SOLAR pumps.
- It is suitable for simultaneous AC and DC incoming power supplies.
- Manually or automatically switchable between two power supplies depending on solar irradiation.
- IP56 weatherproof enclosure.
- Suitable for up to 2.4KW pumps.
- AC voltage input range 90 260 VAC.
- DC voltage input range 55 440 VDC.
- Input connections for I or 2 float switches.
- Input connection for pressure switch.
- Input connection for matching flow meter.
- Indication for power on, input power, pump on, pump off, tank full and tank empty.
- Auto operation via 1 or 2 float switches.
- Auto operation via pressure switch.
- · Auto off via flow meter.
- Auto operation of generator via volt free contacts.

## **Dimensions**



Dimensions: 267mm (H) x 180mm (W) x 86mm (D)

Weight 1.3kg