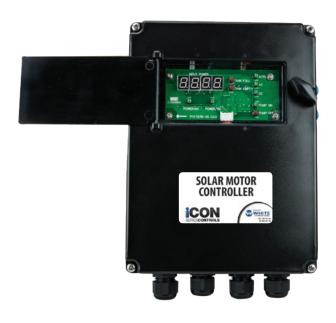

## PRODUCT PROFILE ISOLAR CONTROLLER BIA-SOLCONTV3 – 805989

## **TECHNICAL SPECIFICATION**

- The iSOLAR controller is a microcontroller, designed, developed and manufactured for the DAB ICON SOLAR pumps.
- It is suitable for simultaneous AC and DC incoming power supplies.
- Manually or automatically switchable between two power supplies depending on solar irradiation.
- IP56 weatherproof enclosure.
- Suitable for up to 2.4KW pumps.
- AC voltage input range 90 260 VAC.
- DC voltage input range 55 440 VDC.
- Input connections for I or 2 float switches.
- Input connection for pressure switch.
- Input connection for matching flow meter.
- Indication for power on, input power, pump on, pump off, tank full and tank empty.
- Auto operation via 1 or 2 float switches.
- Auto operation via pressure switch.
- · Auto off via flow meter.
- Auto operation of generator via volt free contacts.